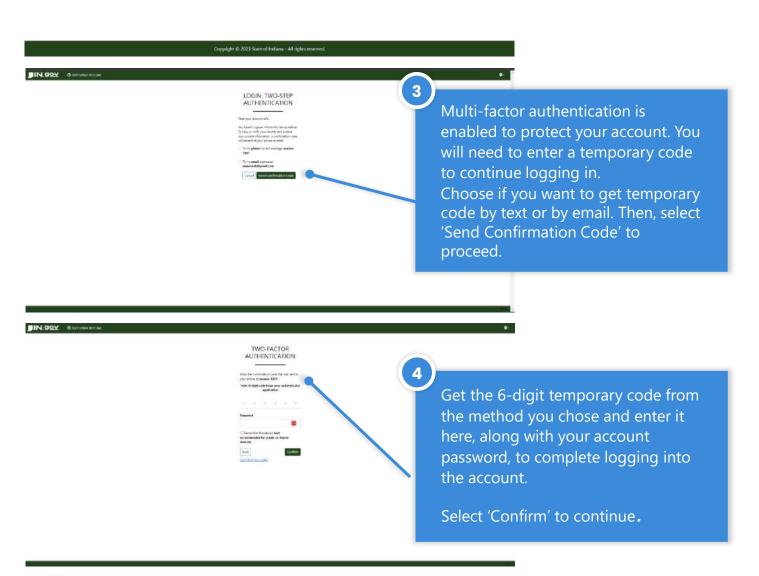

### **Step 3:** Log in to the new payment vendor portal.

**Step 4:** Access Transaction Details

more detailed information about

your transaction history.

The 'Accounts' tab will display when you log into your account.
The available balance is the total funds in the Tyler
Technologies Digital Disbursements Portal account, and the current balance will show the money that will transfer into your bank account on the payment date.