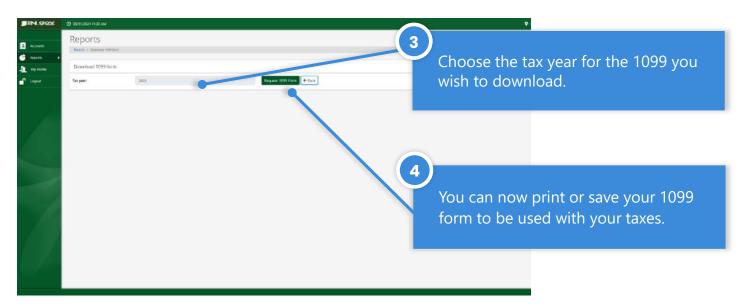

Step 3:** If needed, delete inactive bank accounts. These include bank accounts associated with your profile that you no longer wish to use or





process, you will need to select to receive a one-time

code.

## Accessing your 1099 Form Online

You will use the 1099 tax form as part of your annual tax filing to indicate the income you have received through the Rapid Financial Solutions (RFS)/Tyler Technologies payment portal.

At beginning of each year, RFS/Tyler Technologies will send a copy of the 1099 tax forms to the mailing address listed in the 'User Information' tab of the 'My Profile' section of the payment portal. You are responsible for keeping your mailing address updated to receive the 1099 forms each year.

## **Step 1:** Navigate to "Reports" to download 1099 documents.