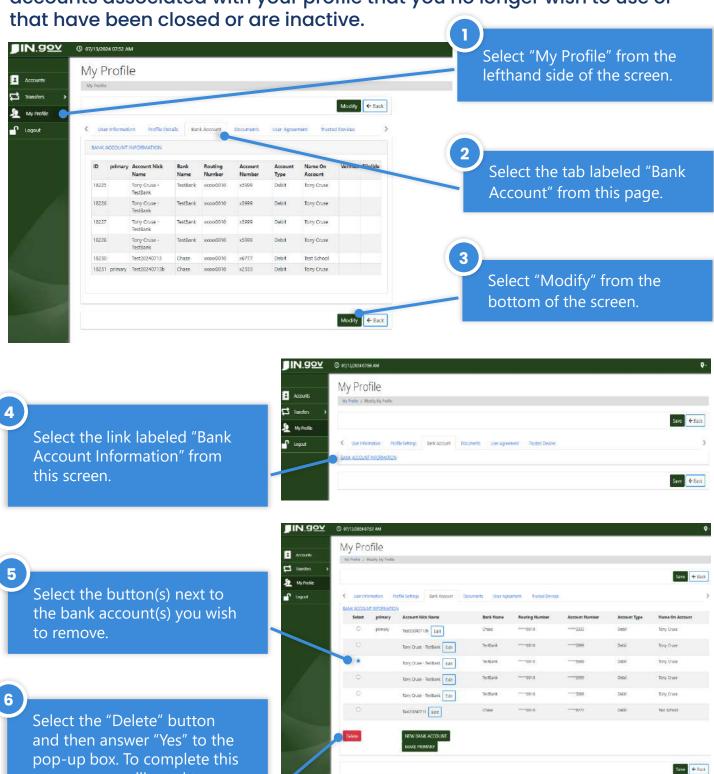

Your new account is now set to be the default for your deposits.

**Step 3:** If needed, delete inactive bank accounts. These include bank accounts associated with your profile that you no longer wish to use or