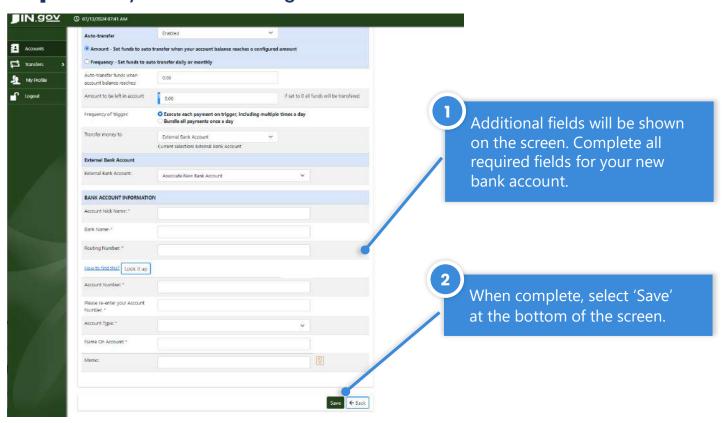

## **Step 2:** Enter your new banking information

A prompt to confirm your identity will appear. You will need to enter a one-time code to continue. Select where you'd like the code to be sent, and once received, enter it on this screen.