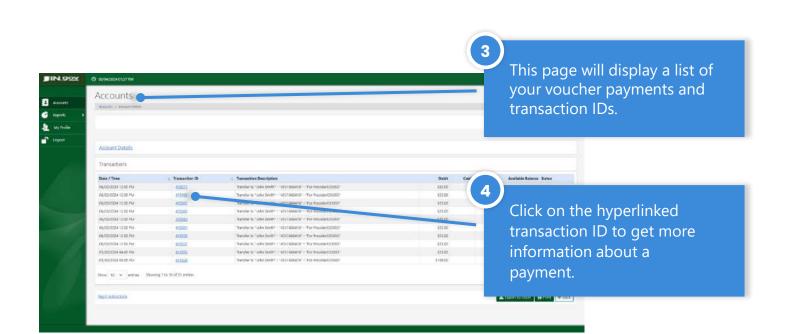

### **Step 3:** Log in to the new payment vendor portal.

**Step 4:** Access Transaction Details

more detailed information about

your transaction history.

The 'Accounts' tab will display when you log into your account.
The available balance is the total funds in the Tyler
Technologies Digital Disbursements Portal account, and the current balance will show the money that will transfer into your bank account on the payment date.