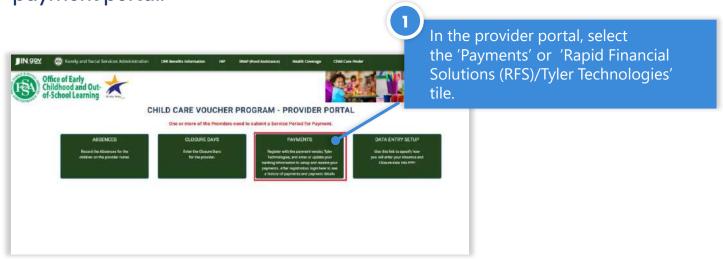

**Step 2:** Select the 'Payments' tile to access RFS/Tyler Technologies payment portal.