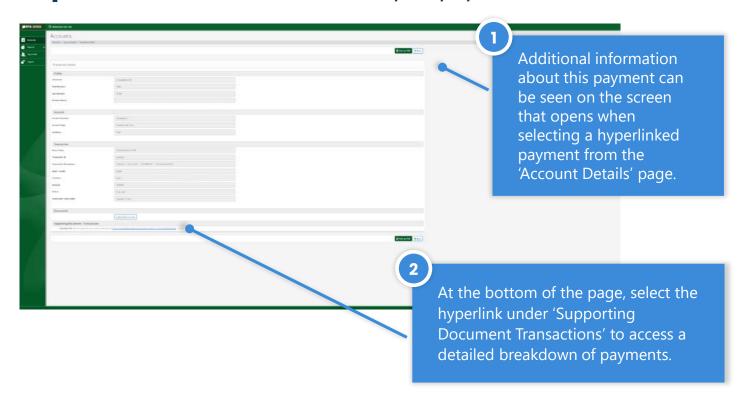

## **Step 5:** Obtain a detailed breakdown of your payments.

A PDF report will open, showing the children/vouchers that are included within the selected payment and any adjustments that were applied.

|                   | The state of the second control of the secon | 7577799        |                                               | 50         |                |    |
|-------------------|--------------------------------------------------------------------------------------------------------------------------------------------------------------------------------------------------------------------------------------------------------------------------------------------------------------------------------------------------------------------------------------------------------------------------------------------------------------------------------------------------------------------------------------------------------------------------------------------------------------------------------------------------------------------------------------------------------------------------------------------------------------------------------------------------------------------------------------------------------------------------------------------------------------------------------------------------------------------------------------------------------------------------------------------------------------------------------------------------------------------------------------------------------------------------------------------------------------------------------------------------------------------------------------------------------------------------------------------------------------------------------------------------------------------------------------------------------------------------------------------------------------------------------------------------------------------------------------------------------------------------------------------------------------------------------------------------------------------------------------------------------------------------------------------------------------------------------------------------------------------------------------------------------------------------------------------------------------------------------------------------------------------------------------------------------------------------------------------------------------------------------|----------------|-----------------------------------------------|------------|----------------|----|
|                   | Facility Name: Rainbow Years Learning Ministry                                                                                                                                                                                                                                                                                                                                                                                                                                                                                                                                                                                                                                                                                                                                                                                                                                                                                                                                                                                                                                                                                                                                                                                                                                                                                                                                                                                                                                                                                                                                                                                                                                                                                                                                                                                                                                                                                                                                                                                                                                                                                 |                | Location Address: 2125 yint 555 ltqth, cckzzl |            |                |    |
| CCDF Voucher Paym | ents                                                                                                                                                                                                                                                                                                                                                                                                                                                                                                                                                                                                                                                                                                                                                                                                                                                                                                                                                                                                                                                                                                                                                                                                                                                                                                                                                                                                                                                                                                                                                                                                                                                                                                                                                                                                                                                                                                                                                                                                                                                                                                                           |                |                                               |            |                |    |
| Parent Name       | Child Name                                                                                                                                                                                                                                                                                                                                                                                                                                                                                                                                                                                                                                                                                                                                                                                                                                                                                                                                                                                                                                                                                                                                                                                                                                                                                                                                                                                                                                                                                                                                                                                                                                                                                                                                                                                                                                                                                                                                                                                                                                                                                                                     | Voucher Number | Week Start                                    | Week End   | Payment Amount | PT |
| Junktnd, Dusttnuu | Jtrdun, Mulltry                                                                                                                                                                                                                                                                                                                                                                                                                                                                                                                                                                                                                                                                                                                                                                                                                                                                                                                                                                                                                                                                                                                                                                                                                                                                                                                                                                                                                                                                                                                                                                                                                                                                                                                                                                                                                                                                                                                                                                                                                                                                                                                | 10173722       | 2024-04-21                                    | 2024-04-27 | \$182.00       |    |
| Junktnd, Dusttnuu | Jtrdun, Mulltry                                                                                                                                                                                                                                                                                                                                                                                                                                                                                                                                                                                                                                                                                                                                                                                                                                                                                                                                                                                                                                                                                                                                                                                                                                                                                                                                                                                                                                                                                                                                                                                                                                                                                                                                                                                                                                                                                                                                                                                                                                                                                                                | 10173722       | 2024-04-28                                    | 2024-05-04 | \$182.00       |    |
| vtnd, Ryun        | vtnd, uxul                                                                                                                                                                                                                                                                                                                                                                                                                                                                                                                                                                                                                                                                                                                                                                                                                                                                                                                                                                                                                                                                                                                                                                                                                                                                                                                                                                                                                                                                                                                                                                                                                                                                                                                                                                                                                                                                                                                                                                                                                                                                                                                     | 10191249       | 2024-04-21                                    | 2024-04-27 | \$182.00       |    |
| vtnd, Ryun        | vtnd, uxul                                                                                                                                                                                                                                                                                                                                                                                                                                                                                                                                                                                                                                                                                                                                                                                                                                                                                                                                                                                                                                                                                                                                                                                                                                                                                                                                                                                                                                                                                                                                                                                                                                                                                                                                                                                                                                                                                                                                                                                                                                                                                                                     | 10191249       | 2024-04-28                                    | 2024-05-04 | \$182.00       |    |
| Ftnluy, uvvtgulu  | Ftnluy, uvuyn                                                                                                                                                                                                                                                                                                                                                                                                                                                                                                                                                                                                                                                                                                                                                                                                                                                                                                                                                                                                                                                                                                                                                                                                                                                                                                                                                                                                                                                                                                                                                                                                                                                                                                                                                                                                                                                                                                                                                                                                                                                                                                                  | 10189746       | 2024-04-21                                    | 2024-04-27 | \$208.00       |    |
| Ftnluy, uvvtgulu  | Ftnluy, uvuyn                                                                                                                                                                                                                                                                                                                                                                                                                                                                                                                                                                                                                                                                                                                                                                                                                                                                                                                                                                                                                                                                                                                                                                                                                                                                                                                                                                                                                                                                                                                                                                                                                                                                                                                                                                                                                                                                                                                                                                                                                                                                                                                  | 10188746       | 2024-04-28                                    | 2024-05-04 | \$208.00       |    |
| Ftnluy, uvvtgulu  | Ftnluy, Zundyr                                                                                                                                                                                                                                                                                                                                                                                                                                                                                                                                                                                                                                                                                                                                                                                                                                                                                                                                                                                                                                                                                                                                                                                                                                                                                                                                                                                                                                                                                                                                                                                                                                                                                                                                                                                                                                                                                                                                                                                                                                                                                                                 | 10188771       | 2024-04-21                                    | 2024-04-27 | \$182.00       |    |
| Ftnluy, uvvtgulu  | Ftnluy, Zundyr                                                                                                                                                                                                                                                                                                                                                                                                                                                                                                                                                                                                                                                                                                                                                                                                                                                                                                                                                                                                                                                                                                                                                                                                                                                                                                                                                                                                                                                                                                                                                                                                                                                                                                                                                                                                                                                                                                                                                                                                                                                                                                                 | 10189771       | 2024-04-28                                    | 2024-05-04 | \$182.00       |    |
| rtntrurud, Murtuh | rtntrurud, rumtllu                                                                                                                                                                                                                                                                                                                                                                                                                                                                                                                                                                                                                                                                                                                                                                                                                                                                                                                                                                                                                                                                                                                                                                                                                                                                                                                                                                                                                                                                                                                                                                                                                                                                                                                                                                                                                                                                                                                                                                                                                                                                                                             | 10261367       | 2024-04-21                                    | 2024-04-27 | \$274.00       |    |
| rintrurud, Murtuh | rtntrurud, rumtilu                                                                                                                                                                                                                                                                                                                                                                                                                                                                                                                                                                                                                                                                                                                                                                                                                                                                                                                                                                                                                                                                                                                                                                                                                                                                                                                                                                                                                                                                                                                                                                                                                                                                                                                                                                                                                                                                                                                                                                                                                                                                                                             | 10261367       | 2024-04-28                                    | 2024-05-04 | \$274.00       |    |
| Dulgu, Ruth       | Dulgu, Ltly                                                                                                                                                                                                                                                                                                                                                                                                                                                                                                                                                                                                                                                                                                                                                                                                                                                                                                                                                                                                                                                                                                                                                                                                                                                                                                                                                                                                                                                                                                                                                                                                                                                                                                                                                                                                                                                                                                                                                                                                                                                                                                                    | 10265036       | 2024-04-21                                    | 2024-04-27 | \$35.00        |    |
| Dulgu, Ruth       | Dulgu, Ltly                                                                                                                                                                                                                                                                                                                                                                                                                                                                                                                                                                                                                                                                                                                                                                                                                                                                                                                                                                                                                                                                                                                                                                                                                                                                                                                                                                                                                                                                                                                                                                                                                                                                                                                                                                                                                                                                                                                                                                                                                                                                                                                    | 10265036       | 2024-04-28                                    | 2024-05-04 | \$35.00        |    |
| Dulgu, Ruth       | Dulgu, Ltnrtin                                                                                                                                                                                                                                                                                                                                                                                                                                                                                                                                                                                                                                                                                                                                                                                                                                                                                                                                                                                                                                                                                                                                                                                                                                                                                                                                                                                                                                                                                                                                                                                                                                                                                                                                                                                                                                                                                                                                                                                                                                                                                                                 | 10265046       | 2024-04-21                                    | 2024-04-27 | \$78.00        |    |
| Dulgu, Ruth       | Dulgu, Ltnrtin                                                                                                                                                                                                                                                                                                                                                                                                                                                                                                                                                                                                                                                                                                                                                                                                                                                                                                                                                                                                                                                                                                                                                                                                                                                                                                                                                                                                                                                                                                                                                                                                                                                                                                                                                                                                                                                                                                                                                                                                                                                                                                                 | 10265046       | 2024-04-28                                    | 2024-05-04 | \$78.00        |    |