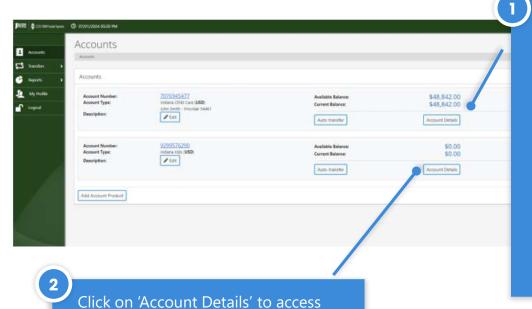

### **Step 3:** Log in to the new payment vendor portal.

**Step 4:** Access Transaction Details

more detailed information about

your transaction history.

The 'Accounts' tab will display when you log into your account.
The available balance is the total funds in the Tyler
Technologies Digital Disbursements Portal account, and the current balance will show the money that will transfer into your bank account on the payment date.