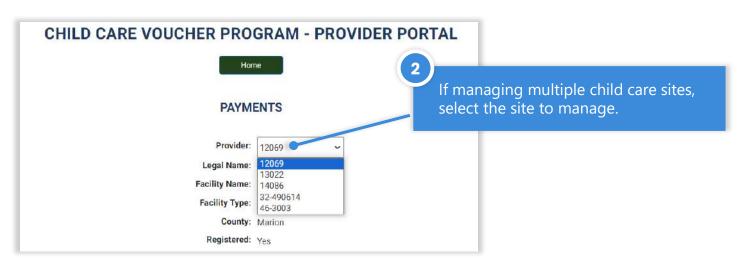

### **Step 3:** Log in to the new payment vendor portal.

**Step 4:** Access Transaction Details

more detailed information about

your transaction history.

The 'Accounts' tab will display when you log into your account.
The available balance is the total funds in the Tyler
Technologies Digital Disbursements Portal account, and the current balance will show the money that will transfer into your bank account on the payment date.