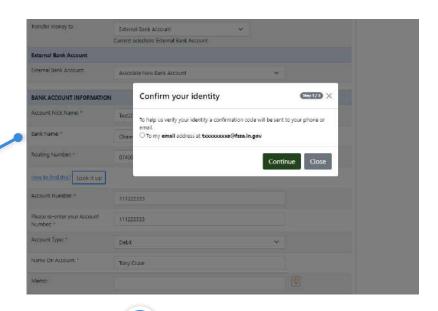

## **Step 2:** Enter your new banking information

A prompt to confirm your identity will appear. You will need to enter a one-time code to continue. Select where you'd like the code to be sent, and once received, enter it on this screen.

process, you will need to select to receive a one-time

code.