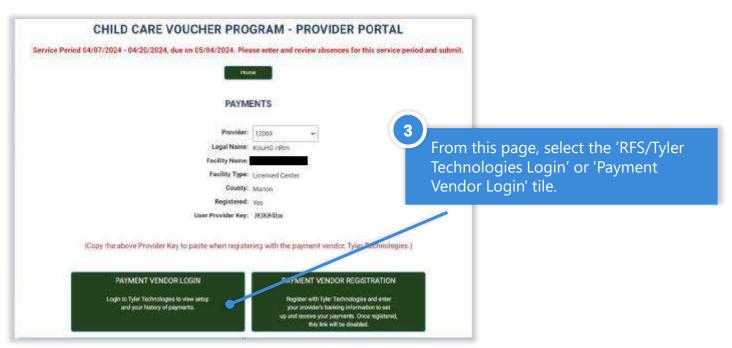

### **Step 3:** Log in to the new payment vendor portal.

**Step 4:** Access Transaction Details

more detailed information about

your transaction history.

The 'Accounts' tab will display when you log into your account.
The available balance is the total funds in the Tyler
Technologies Digital Disbursements Portal account, and the current balance will show the money that will transfer into your bank account on the payment date.