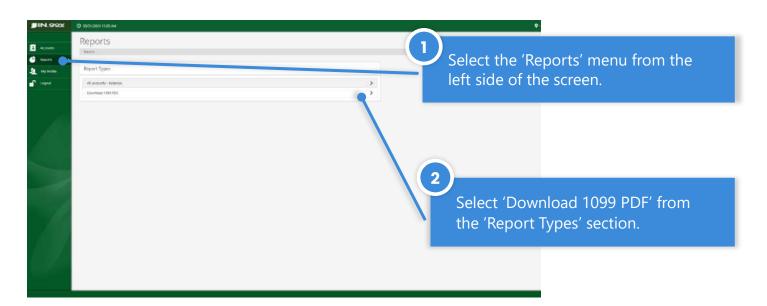

**Step 3:** If needed, delete inactive bank accounts. These include bank accounts associated with your profile that you no longer wish to use or





process, you will need to select to receive a one-time

code.

## Accessing your 1099 Form Online

You will use the 1099 tax form as part of your annual tax filing to indicate the income you have received through the Rapid Financial Solutions (RFS)/Tyler Technologies payment portal.

At beginning of each year, RFS/Tyler Technologies will send a copy of the 1099 tax forms to the mailing address listed in the 'User Information' tab of the 'My Profile' section of the payment portal. You are responsible for keeping your mailing address updated to receive the 1099 forms each year.

## **Step 1:** Navigate to "Reports" to download 1099 documents.