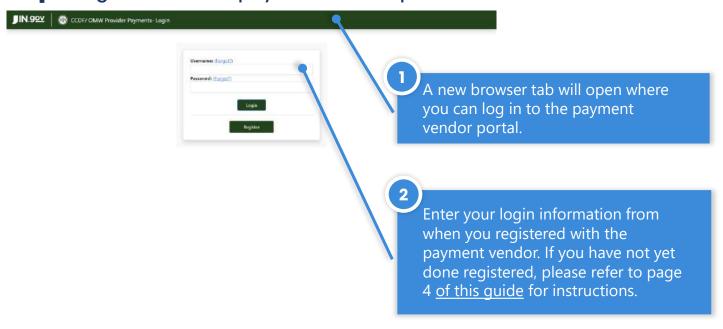

Sign In

#### Don't have a provider portal account?

If you do not have a portal account, you will first need to set one up:

- 1. Refer to the email you received from OECOSL with your invitation to link your provider site. Call 1-800-299-1627 or visit <a href="https://brighterfuturesindiana.org/ilead">https://brighterfuturesindiana.org/ilead</a> if you did not receive the email.
- 2. Select the "Accept Invitation" button at the bottom of the email message.
- 3. Follow the prompts and fill out all required fields. At the end of the process, select the "Update Your Profile button in the bottom-right corner of the window.