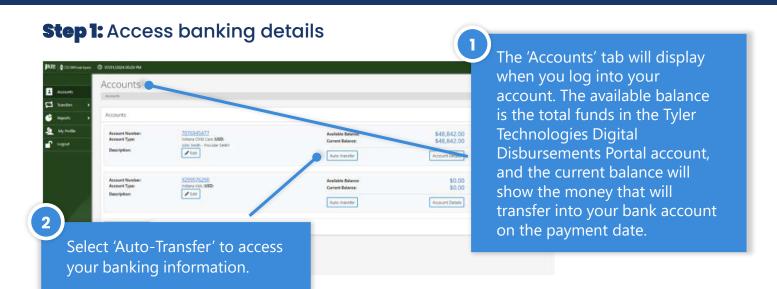

### **Step 3:** Log in to the new payment vendor portal.

**Step 4:** Access Transaction Details

more detailed information about

your transaction history.

The 'Accounts' tab will display when you log into your account.
The available balance is the total funds in the Tyler
Technologies Digital Disbursements Portal account, and the current balance will show the money that will transfer into your bank account on the payment date.