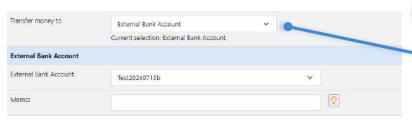

- You can make banking information changes on the page that opens.
- In the 'External Bank
  Account' section, select the
  down arrow next to 'External
  Bank Account' and select
  "Associate New Bank
  Account."

#### **IMPORTANT:**

The settings at the top of this page should not be changed. You should only use this page to associate a new bank account. Auto transfer should always be enabled, so that your payments are automatically transferred to your bank account on the payment date.