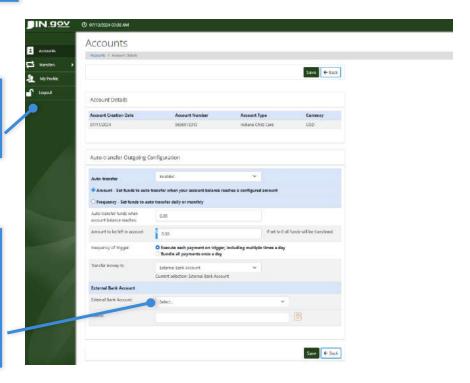

## **Changing Bank Information Online**

This step-by-step guide explains how update your banking information in the new Rapid Financial Solutions (RFS)/Tyler Technologies payment vendor portal. **Providers must create an account and enter banking information in this new portal to continue receiving voucher payments.** All banking information must entered or changed online in this new portal.

- You can make banking information changes on the page that opens.
- In the 'External Bank
  Account' section, select the
  down arrow next to 'External
  Bank Account' and select
  "Associate New Bank
  Account."

#### **IMPORTANT:**

The settings at the top of this page should not be changed. You should only use this page to associate a new bank account. Auto transfer should always be enabled, so that your payments are automatically transferred to your bank account on the payment date.